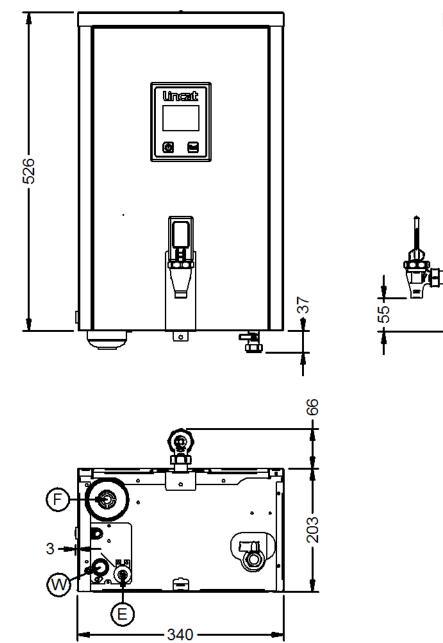

#### Summary **Power and Performance** Total Power kW 3.0 Brand Lincat Range FilterFlow Temperature Range °C 70-96 Series IP Rating IPX23 MF Wall-mounted Boiler Hourly Output Litres Power Type Electric 28 Unit Type Wall-mounted Available in UK Only No **UK Warranty** 2 Years Parts and Labour Warranty Export Warranty Contact your local dealer GTIN 5056105117964 **Key Specifications** Capacity Outlet Single Tap Hot and Cold Water Output No **Dispense Lock** No **Rapid Draw Off Litres** 8.0 **Capacity Litres** 8.0 Weights and Dimensions **Supply Connections** Unit Height (External) mm 563 **Requires Installation** No Unit Width (External) mm 340 **Requires Electrical Supply** Yes Unit Depth (External) mm UK 3 Pin Plug 269 Yes Net Weight Kg **Requires Hardwiring** 11.6 Νn **Electrical Supply Rating Watts** 3,000 Single Phase Amps 13 Single Phase Voltage 230 Water Connection Pressure Bar 1.0-8.0 Water Connection 3/4"

#### **Available Accessories** DP10 DESCALER POWDER **DR95** NULL Product Code: M7F

Available Accessories

FC04

Filter Cartridge for Lincat FilterFlow Water Boiler

**Technical Picture** 