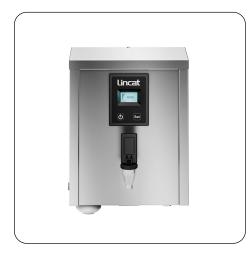

# Lincat frifri

M3F - Lincat FilterFlow MF Wall Mounted Automatic Fill Boiler -3.5L - W 300 mm - 3.0 kW

High quality boiling water on tap 24 hours a day

- Wall mounted, compact design
- Easy installation UK 3 pin plug and three screws
- Built-in water filtration system improves water quality
- 🔗 High volume, easy change FilterFlow cartridge

Easy to install with a 3 pin plug and just three screws, the M3F provides filtered boiling water on tap 24/7.

Adjustable water temperature from 70°- 96°C

- Precise electronic temperature control system
- LCD information panel
- Enhanced multi-level diagnostics