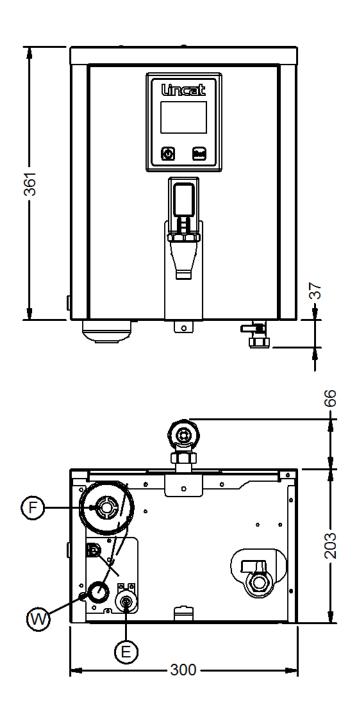

#### Summary **Power and Performance** Total Power kW 3.0 Brand Lincat Range FilterFlow Temperature Range °C 70-96 Series IP Rating IPX23 MF Wall-mounted Boiler Power Type Hourly Output Litres Electric 28 Unit Type Wall-mounted Available in UK Only No **UK Warranty** 2 Years Parts and Labour Warranty Export Warranty Contact your local dealer GTIN 5056105117940 **Key Specifications** Capacity Outlet Single Tap Hot and Cold Water Output No **Dispense Lock** No **Rapid Draw Off Litres** 3.5 **Capacity Litres** 3.5 Weights and Dimensions **Supply Connections** Unit Height (External) mm 398 **Requires Installation** No Unit Width (External) mm 300 **Requires Electrical Supply** Yes Unit Depth (External) mm UK 3 Pin Plug 269 Yes Net Weight Kg **Requires Hardwiring** 8.9 No **Electrical Supply Rating Watts** 3,000 Single Phase Amps 13 Single Phase Voltage 230 Water Connection Pressure Bar 1.0-8.0 Water Connection 3/4"

# **Technical Picture**