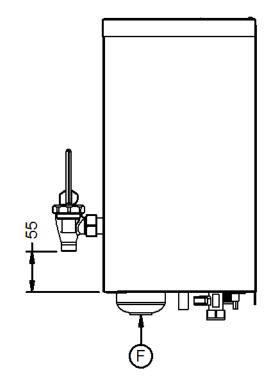

#### Summary **Power and Performance** Total Power kW 3.0 Brand Lincat Range FilterFlow Temperature Range °C 70-96 Series IP Rating IPX23 MF Wall-mounted Boiler Power Type Hourly Output Litres Electric 28 Unit Type Wall-mounted Available in UK Only No **UK Warranty** 2 Years Parts and Labour Warranty Export Warranty Contact your local dealer GTIN 5056105117940 **Key Specifications** Capacity Outlet Single Tap Hot and Cold Water Output No **Dispense Lock** No **Rapid Draw Off Litres** 3.5 **Capacity Litres** 3.5 Weights and Dimensions **Supply Connections** Unit Height (External) mm 398 **Requires Installation** No Unit Width (External) mm 300 **Requires Electrical Supply** Yes Unit Depth (External) mm UK 3 Pin Plug 269 Yes Net Weight Kg **Requires Hardwiring** 8.9 No **Electrical Supply Rating Watts** 3,000 Single Phase Amps 13 Single Phase Voltage 230 Water Connection Pressure Bar 1.0-8.0 Water Connection 3/4"

# **Technical Picture**