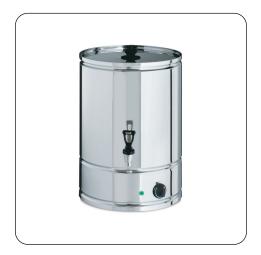

LWB6 - Lincat Countertop Manual Fill Water Boiler - W 365Ï mm - 3.0 kW Whichever hot drink you're serving, do it with ease with this simple to use 27 Litre Lincat Manual Fill Water Boiler.

- Easy to use, simple fill, set the thermostat and have 27 litres of piping hot water ready to serve in 35 minutes
- Ideal for providing a constant flow of boiling water for tea, coffee, hot chocolate and soup
- Ideal for either continuous use during the busiest periods or occasional use at quieter times
- Convenient, portable access to piping hot water without the need for hardwiring or mains plumbing

- High quality non-drip taps
- Simmerstat temperature control
- Easy to descale and clean