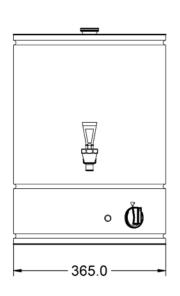

#### **Specifications Summary Power and Performance Brand** Lincat Total Power kW 3.0 Temperature Range °C Range Specialist Up to 100 **Power Type** Electric **IP Rating** IP23 **Unit Type** Counter-top **Hourly Output Litres** 31 Available in UK Only **Hourly Output Cups** 155 No **UK Warranty Temperature Control** 2 Years Parts and Labour Warranty Mechanical **Export Warranty** Contact your local dealer GTIN 5056105101444 **Key Specifications** Capacity **Hot and Cold Water Output** Outlet Single Tap No **Rapid Draw Off Litres** Dispense Lock 27.0 Rapid Draw Off Cups 135 **Capacity Litres** 27.0 **Weights and Dimensions Supply Connections** Unit Height (External) mm 522 Requires Installation No Unit Width (External) mm **Requires Electrical Supply** 365 Unit Depth (External) mm 365 **UK 3 Pin Plug** Yes Net Weight Kg **Requires Hardwiring** 8 No **Electrical Supply Rating Watts** 3,000 Single Phase Amps 13 Single Phase Voltage 230 **Shipping** Packed Weight Kg 13 Packed Height cm 70 Packed Width cm 55 Packed Depth cm 54

# **Technical Picture**

**Lincat Limited** 

Whisby Road,

Lincoln, LN6 3QZ,

United Kingdom

**Company No:** 2175448

A member company of