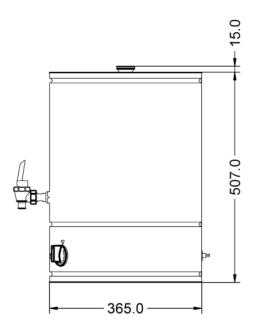

#### **Specifications Summary Power and Performance Brand** Lincat Total Power kW 3.0 Temperature Range °C Range Specialist Up to 100 **Power Type** Electric **IP Rating** IP23 **Unit Type** Counter-top **Hourly Output Litres** 31 Available in UK Only **Hourly Output Cups** 155 No **UK Warranty Temperature Control** 2 Years Parts and Labour Warranty Mechanical **Export Warranty** Contact your local dealer GTIN 5056105101444 **Key Specifications** Capacity **Hot and Cold Water Output** Outlet Single Tap No **Rapid Draw Off Litres** Dispense Lock 27.0 Rapid Draw Off Cups 135 **Capacity Litres** 27.0 **Weights and Dimensions Supply Connections** Unit Height (External) mm 522 Requires Installation No Unit Width (External) mm **Requires Electrical Supply** 365 Unit Depth (External) mm 365 **UK 3 Pin Plug** Yes Net Weight Kg **Requires Hardwiring** 8 No **Electrical Supply Rating Watts** 3,000 Single Phase Amps 13 Single Phase Voltage 230 **Shipping** Packed Weight Kg 13 Packed Height cm 70 Packed Width cm 55 Packed Depth cm 54

# **Technical Picture**

**Lincat Limited** 

Whisby Road,

Lincoln, LN6 3QZ,

United Kingdom

**Company No:** 2175448

A member company of