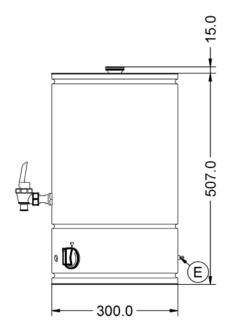

## **Specifications Summary Power and Performance Brand** Lincat Total Power kW 3.0 Temperature Range °C Range Specialist Up to 100 **Power Type** Electric **IP Rating** IP23 **Unit Type** Counter-top **Hourly Output Litres** 31 Available in UK Only **Hourly Output Cups** 155 No **UK Warranty Temperature Control** 2 Years Parts and Labour Warranty Mechanical **Export Warranty** Contact your local dealer GTIN 5056105101437 **Key Specifications** Capacity **Hot and Cold Water Output** Outlet Single Tap No **Rapid Draw Off Litres** Dispense Lock 18.0 Rapid Draw Off Cups 90 **Capacity Litres** 18.0 **Weights and Dimensions Supply Connections** Unit Height (External) mm 522 Requires Installation No Unit Width (External) mm **Requires Electrical Supply** 300 Unit Depth (External) mm 300 **UK 3 Pin Plug** Yes Net Weight Kg **Requires Hardwiring** No **Electrical Supply Rating Watts** 3,000 Single Phase Amps 13 Single Phase Voltage 230 **Shipping** Packed Weight Kg 9.4

## **Technical Picture**

Packed Height cm

Packed Width cm

Packed Depth cm

49.5

70

40

**Lincat Limited** 