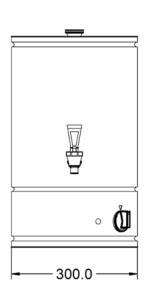

## **Specifications Summary Power and Performance Brand** Lincat Total Power kW 3.0 Temperature Range °C Range Specialist Up to 100 **Power Type** Electric **IP Rating** IP23 **Unit Type** Counter-top **Hourly Output Litres** 31 Available in UK Only **Hourly Output Cups** 155 No **UK Warranty Temperature Control** 2 Years Parts and Labour Warranty Mechanical **Export Warranty** Contact your local dealer GTIN 5056105101437 **Key Specifications** Capacity **Hot and Cold Water Output** Outlet Single Tap No **Rapid Draw Off Litres** Dispense Lock 18.0 Rapid Draw Off Cups 90 **Capacity Litres** 18.0 **Weights and Dimensions Supply Connections** Unit Height (External) mm 522 Requires Installation No Unit Width (External) mm **Requires Electrical Supply** 300 Unit Depth (External) mm 300 **UK 3 Pin Plug** Yes Net Weight Kg **Requires Hardwiring** No **Electrical Supply Rating Watts** 3,000 Single Phase Amps 13 Single Phase Voltage 230 **Shipping** Packed Weight Kg 9.4

## **Technical Picture**

Packed Height cm

Packed Width cm

Packed Depth cm

49.5

70

40

**Lincat Limited** 