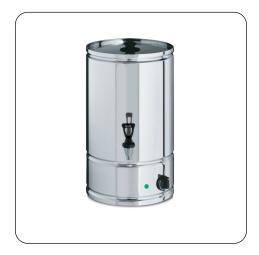

## LWB4 - Lincat Countertop Manual Fill Water Boiler - W 300ï mm - 3.0 kW

Whichever hot drink you're serving, do it with ease with this simple to use 18 Litre Lincat Manual Fill Water Boiler.

- Easy to use, simple fill, set the thermostat and have 18 litres of piping hot water ready to serve in 33 minutes
- Ideal for providing a constant flow of boiling water for tea, coffee, hot chocolate and soup
- Ideal for either continuous use during the busiest periods or occasional use at quieter times
- Convenient, portable access to piping hot water without the need for hardwiring or mains plumbing

- High quality non-drip taps
- Simmerstat temperature control
- Easy to descale and clean