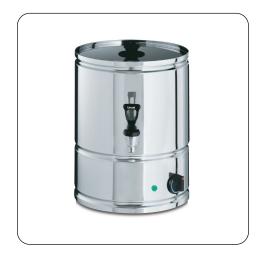

LWB2 - Lincat Countertop Manual Fill Water Boiler - W 300Ï mm - 3.0 kW Whichever hot drink you're serving, do it with ease with this simple to use 9 Litre Lincat Manual Fill Water Boiler.

- Easy to use, simple fill, set the thermostat and have 9 litres of piping hot water ready to serve in 30 minutes
- Ideal for providing a constant flow of boiling water for tea, coffee, hot chocolate and soup
- Ideal for either continuous use during the busiest periods or occasional use at quieter times
- Convenient, portable access to piping hot water without the need for hardwiring or mains plumbing

- High quality non-drip taps
- Simmerstat temperature control
- Easy to descale and clean