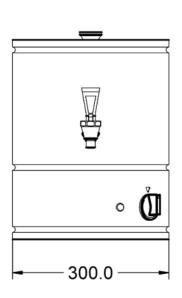

## **Specifications Summary Power and Performance Brand** Lincat Total Power kW 3.0 Temperature Range °C Range Specialist Up to 100 **Power Type** Electric **IP Rating** IP23 **Unit Type** Counter-top **Hourly Output Litres** 31 Available in UK Only **Hourly Output Cups** 155 No **UK Warranty Temperature Control** 2 Years Parts and Labour Warranty Mechanical **Export Warranty** Contact your local dealer GTIN 5056105101420 **Key Specifications** Capacity **Hot and Cold Water Output** Outlet Single Tap No **Rapid Draw Off Litres** Dispense Lock 9.0 Rapid Draw Off Cups 45 **Capacity Litres** 9.0 **Weights and Dimensions Supply Connections** Unit Height (External) mm 402 Requires Installation No Unit Width (External) mm **Requires Electrical Supply** 300 Unit Depth (External) mm 300 **UK 3 Pin Plug** Yes Net Weight Kg **Requires Hardwiring** No **Electrical Supply Rating Watts** 3,000 Single Phase Amps 13 Single Phase Voltage 230 **Shipping** Packed Weight Kg 7.4 Packed Height cm 42 Packed Width cm 48 Packed Depth cm 38