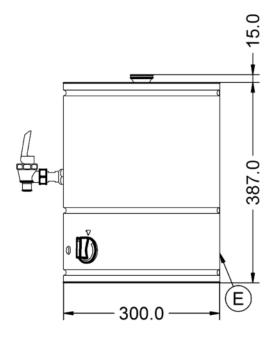

## **Specifications Summary Power and Performance Brand** Lincat Total Power kW 3.0 Temperature Range °C Range Specialist Up to 100 **Power Type** Electric **IP Rating** IP23 **Unit Type** Counter-top **Hourly Output Litres** 31 Available in UK Only **Hourly Output Cups** 155 No **UK Warranty Temperature Control** 2 Years Parts and Labour Warranty Mechanical **Export Warranty** Contact your local dealer GTIN 5056105101420 **Key Specifications** Capacity **Hot and Cold Water Output** Outlet Single Tap No **Rapid Draw Off Litres** Dispense Lock 9.0 Rapid Draw Off Cups 45 **Capacity Litres** 9.0 **Weights and Dimensions Supply Connections** Unit Height (External) mm 402 Requires Installation No Unit Width (External) mm **Requires Electrical Supply** 300 Unit Depth (External) mm 300 **UK 3 Pin Plug** Yes Net Weight Kg **Requires Hardwiring** No **Electrical Supply Rating Watts** 3,000 Single Phase Amps 13 Single Phase Voltage 230 **Shipping** Packed Weight Kg 7.4 Packed Height cm 42 Packed Width cm 48 Packed Depth cm 38