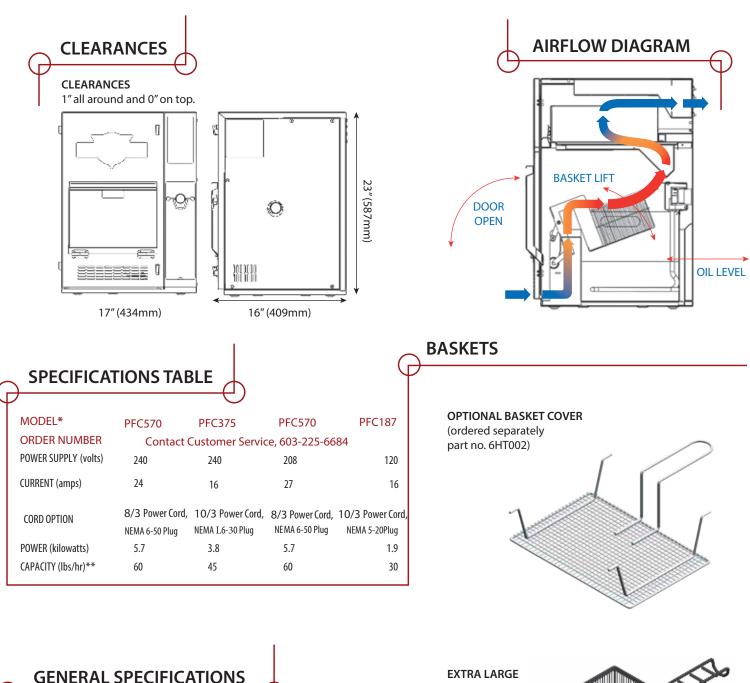

PERFECT

MODULAR DESIGN

COMPANY

|                                                                                     | ()                                       |                                             |
|-------------------------------------------------------------------------------------|------------------------------------------|---------------------------------------------|
| (All Models)                                                                        | $\bigcirc$                               |                                             |
| *International models available<br>upon request.<br>**Using 11/2 minute fast fries. | Phase                                    | Single (3 wire)                             |
|                                                                                     | Cycles                                   | 50/60 Hz                                    |
|                                                                                     | Weight                                   | 80 lbs (36 kg)                              |
|                                                                                     | Shipping Weight                          | 95 lbs (43 kg)                              |
|                                                                                     | Shipping Dimensions                      | Depth 22" (559 mm)                          |
|                                                                                     |                                          | Width 22" (559 mm)                          |
|                                                                                     |                                          | Height 27" (686 mm)                         |
|                                                                                     | Shipping Cube                            | 7.56 ft <sup>3</sup> (.214 m <sup>3</sup> ) |
|                                                                                     | Oil Capacity                             | 2 US Gallons (8 L)                          |
|                                                                                     | Construction                             | 304 Stainless Steel                         |
|                                                                                     | ***Locking Cabinet Option Also Available |                                             |
|                                                                                     |                                          |                                             |