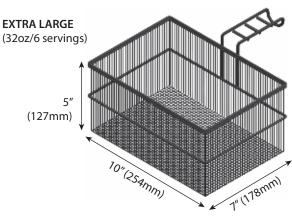

PERFECT

MODULAR DESIGN

COMPANY

|                                                                                     | ()                                       |                                             |
|-------------------------------------------------------------------------------------|------------------------------------------|---------------------------------------------|
| (All Models)                                                                        | $\bigcirc$                               |                                             |
| *International models available<br>upon request.<br>**Using 11/2 minute fast fries. | Phase                                    | Single (3 wire)                             |
|                                                                                     | Cycles                                   | 50/60 Hz                                    |
|                                                                                     | Weight                                   | 80 lbs (36 kg)                              |
|                                                                                     | Shipping Weight                          | 95 lbs (43 kg)                              |
|                                                                                     | Shipping Dimensions                      | Depth 22" (559 mm)                          |
|                                                                                     |                                          | Width 22" (559 mm)                          |
|                                                                                     |                                          | Height 27" (686 mm)                         |
|                                                                                     | Shipping Cube                            | 7.56 ft <sup>3</sup> (.214 m <sup>3</sup> ) |
|                                                                                     | Oil Capacity                             | 2 US Gallons (8 L)                          |
|                                                                                     | Construction                             | 304 Stainless Steel                         |
|                                                                                     | ***Locking Cabinet Option Also Available |                                             |
|                                                                                     |                                          |                                             |