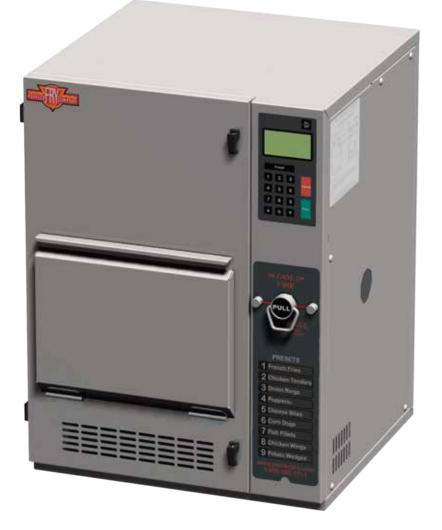

## **PFC SERIES MODELS**

## VENTLESS/HOODLESS COUNTERTOP DEEP FRYER

## www.PerfectFry.com

The Benchmark in Ventless Deep Frying

- SELF VENTING
- ODORLESS
- HEPA STYLE AIR FILTRATION
- INTEGRAL FIRE
  SUPPRESSION
- PROGRAMMABLE
  CONTROLS
- EASY TO CLEAN
- SMALL FOOTPRINT
- LARGE OUTPUT